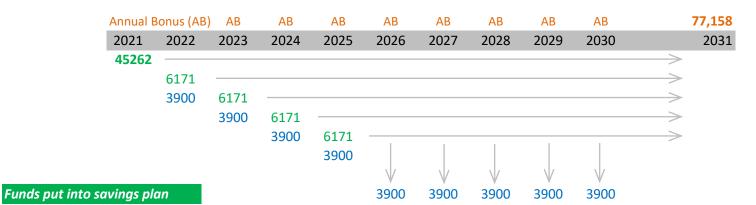

## Remarks:

Total funds put into savings plan is \$45262 + \$6171 \* 4 = \$69 944

Assumption - cashbacks of \$3900 from 2022-2025 are used to offset partial premium and receive \$3900 \* 5 + \$77158 = \$96658

Option to accumulate all future cashbacks at 3%p.a. and mature with \$117967, by paying full premium of \$10071 from 2022-2025

Please refer below for more information